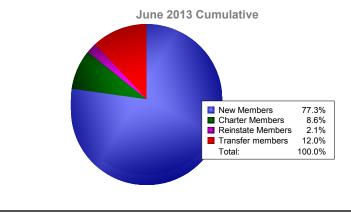

**District 103CS** 

| Year                                           | New<br>Clubs | Dropped<br>Clubs | Gain/<br>Loss<br>Clubs | New<br>Members | Charter<br>Members | Reinstate<br>Members | Transfer<br>Members                                 | Total<br>Member<br>Added | Total<br>Members<br>Dropped | Gain/<br>Loss<br>Members |  |
|------------------------------------------------|--------------|------------------|------------------------|----------------|--------------------|----------------------|-----------------------------------------------------|--------------------------|-----------------------------|--------------------------|--|
| 2008-2009                                      | 2            | -2               | 0                      | 164            | 42                 | 4                    | 47                                                  | 257                      | -310                        | -53                      |  |
| 2009-2010                                      | 1            | -2               | -1                     | 194            | 27                 | 9                    | 12                                                  | 242                      | -228                        | 14                       |  |
| 2010-2011                                      | 0            | 0                | 0                      | 192            | 0                  | 6                    | 21                                                  | 219                      | -245                        | -26                      |  |
| 2011-2012                                      | 0            | -2               | -2                     | 127            | 0                  | 2                    | 17                                                  | 146                      | -230                        | -84                      |  |
| 2012-2013                                      | 1            | -1               | 0                      | 180            | 20                 | 5                    | 28                                                  | 233                      | -266                        | -33                      |  |
| Average                                        | 1            | -1               | -1                     | 171            | 18                 | 5                    | 25                                                  | 219                      | -256                        | -36                      |  |
| 2<br>1.5<br>1                                  | 2            |                  |                        |                | Club               | )S                   |                                                     |                          |                             |                          |  |
| 0.5<br>0<br>-0.5<br>-1<br>-1.5                 | -2           |                  | 1                      | 1              | 0 0                | 0                    | 0-2                                                 | -2                       | -1                          |                          |  |
| -2                                             | 2008-20      | 009              | 2009-                  | 2010           | 2010-2             | 011                  | 2011-2012                                           | 2                        | 2012-2013                   |                          |  |
|                                                |              |                  | New C                  | lubs           | Dropped            | Clubs 🧧 G            | ain/Loss Clu                                        | bs                       |                             |                          |  |
|                                                |              |                  |                        |                | Meml               | oers                 |                                                     |                          |                             |                          |  |
| 0                                              | 257          | -53              | 242                    | 14             | 219                | -26                  | 146                                                 | -84                      | 33                          | 33                       |  |
| -100<br>-200<br>-300<br>-400                   | -310         |                  | -2                     | 28             | -24                | 5                    | <mark>-230</mark>                                   |                          | -266                        |                          |  |
| -                                              | 2008-2       | 009              | 2009                   | -2010          | 2010-2             | 2011                 | 2011-201                                            | 2                        | 2012-2013                   |                          |  |
|                                                |              | Me               | mbers A                | dded           | Members            | Dropped I            | Gain/Loss                                           | Members                  |                             |                          |  |
| Membership Composition<br>June 2013 Cumulative |              |                  |                        |                |                    |                      | Gender Comparison<br>June 2013 Cumulative<br>Female |                          |                             |                          |  |